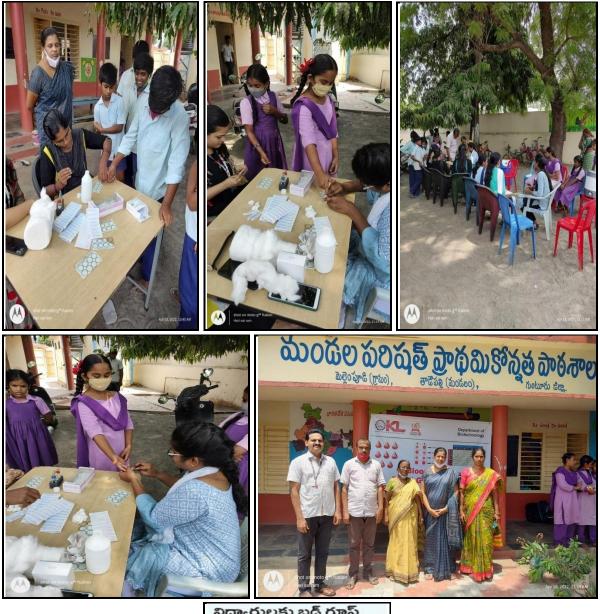

## <u>A Report on "Blood Group Testing" On 18-04-2022</u> <u>& 19-04-2022 at Gundimeda & Mellempudi</u>

KL Deemed to be University (Koneru Lakshmaiah Education Foundation) Department of Biotechnology Unit- 06 National Service Scheme (NSS) has conducted **"Blood Group Testing"** on **18-04-2022 19-04-2022** at Gundimeda & Mellempudi.

Team KLEF NSS Unit-06 came up with an initiative idea of creating Awareness on nutritional food on 19-04-2022. In this regard, Team has arranged all the requirements that are needed for implementing this event. Dr.k.Giridhar, HOD, Department of ECE has appreciated the NSS volunteers for bringing such types of Awareness programs. We started at 10:00Am and reached there by 10:30 Am. We divided ourselves and went to three different areas. We have tested students and people blood group testing.

## **Event Details:**

| Date of the Event   | : 18, 19-04-2022          |  |
|---------------------|---------------------------|--|
| Name of the Event   | : Blood Grouping Test     |  |
| Venue               | : Gundimeda & Mellempudi  |  |
| No. of Participants | : Students: 37, Staff: 05 |  |

## **Event Photos:**

విద్యార్థులకు బ్లడ్ గ్రూప్ నిర్దారణ పలీక్షలు

అాడేపల్లిరూరల్: తాడేపల్లి రూరల్ పరిధిలోని కేఎల్ విశ్వవిద్యాలయం బయోటెక్నాలజీ, ఎన్ఎస్ఎస్ విద్యార్థుల అధ్యర్యంలో సోమ వారం మెల్లెంపూడి, గుండిమెడ గ్రామాల్లో పలు ప్రభుత్వ పాఠశాలలో చదివే విద్యార్థు లకు బ్లడ్గోగాప్ నిర్ధారణ పరీక్షలు నిర్వహిం దానం నేరుడం, ప్రమాద సమయంలో రక్తం న్వీకరించడానికి ఉపయోగపడుతుందని అన్నా రు. బయోటెక్నాలజీ విభాగాధిపతి దాశ్వర్ శివారెడ్డి, పాఠశాల ప్రదానిపాద్యా యులు దా మర్తి వెంకటేశ్వరరావు, జి. వెంకటే శ్వర్తు, వెంకటరమణ, రాధ, హిమబిందు పాల్గిన్నారు.